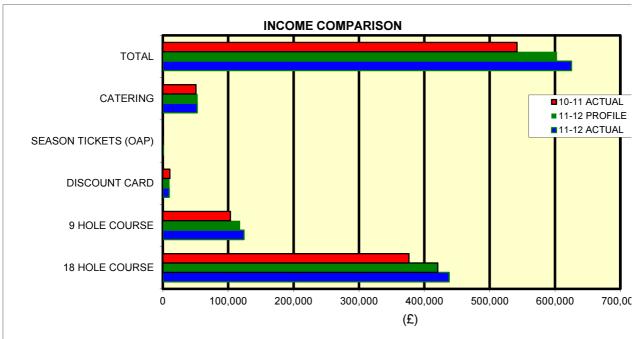

| KEY PERFORMANCE INDICATORS |              |               |              |              |               |  |  |
|----------------------------|--------------|---------------|--------------|--------------|---------------|--|--|
|                            | INCOME       |               |              |              | USAGE         |  |  |
|                            | 11-12 ACTUAL | 11-12 PROFILE | 10-11 ACTUAL | 11-12 ACTUAL | 11-12 PROFILE |  |  |
| 18 HOLE COURSE             | 438,134      | 420,650       | 376,454      | 35,467       | 33,905        |  |  |
| 9 HOLE COURSE              | 124,247      | 118,326       | 103,231      | 24,400       | 23,359        |  |  |
| DISCOUNT CARD              | 9,737        | 10,200        | 10,776       | 412          | 467           |  |  |
| SEASON TICKETS (OAP)       | 567          | 600           | 983          | 4            | 4             |  |  |
| CATERING                   | 52,568       | 53,333        | 50,532       | N/A          | N/A           |  |  |
| TOTAL                      | 625,253      | 603,109       | 541,976      | 60,283       | 57,735        |  |  |